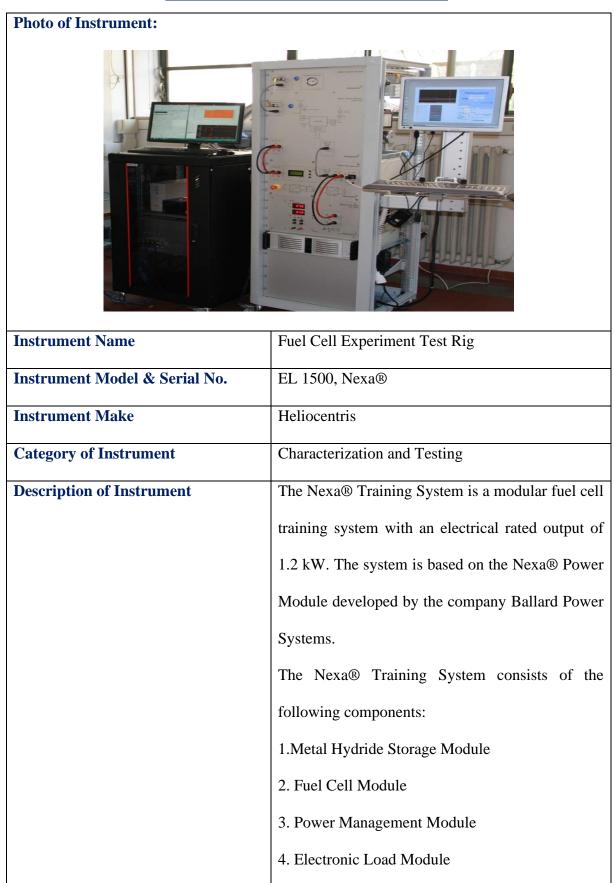

## FUEL CELL EXPERIMENT TEST RIG

## **Department of Mechanical Engineering, NIT Calicut**

|                                    | 5. PC and software                         |  |  |  |
|------------------------------------|--------------------------------------------|--|--|--|
|                                    |                                            |  |  |  |
| Instrument Technical Description   |                                            |  |  |  |
| and Major Specifications (This     |                                            |  |  |  |
| Specifications Limited to Major 5) |                                            |  |  |  |
| Application of Instrument (Limited |                                            |  |  |  |
| to Major 4 or 5)                   |                                            |  |  |  |
| Type of Sample Required for        |                                            |  |  |  |
| Analysis / Testing (Quantity, Pre- |                                            |  |  |  |
| <b>Preparation, State etc.</b> )   |                                            |  |  |  |
| Guidelines for Sample Submission – |                                            |  |  |  |
| User Instructions                  |                                            |  |  |  |
| Types of Analysis / Testing        |                                            |  |  |  |
| Faculty In-Charge Name / Email /   | Dr. A. Shaija,                             |  |  |  |
| Contact                            | shaija@nitc.ac.in, 9495892717;             |  |  |  |
|                                    | Dr. Vinod Kumar Sharma, vinodks@nitc.ac.in |  |  |  |
|                                    | 9981263331                                 |  |  |  |
| Technical Staff Name / Email /     | Mr. Abhilash A,                            |  |  |  |
|                                    | aabhilash@nitc.ac.in,                      |  |  |  |
| Contact                            | 9847835655                                 |  |  |  |
| Location of Instrument             | Fuel Cell lab                              |  |  |  |
| Other Details                      |                                            |  |  |  |